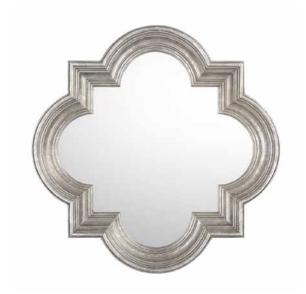

# M343493

## MIRROR DECORATIVE MIRROR

Antique Silver UPC: 841224094914

Available Finishes: AS (Antique Silver)

#### DIMENSIONS

Fixture Dimensions: 34"W x 34"H x 3.25"E Fixture Weight: 14 lbs. 27"W x 27"H