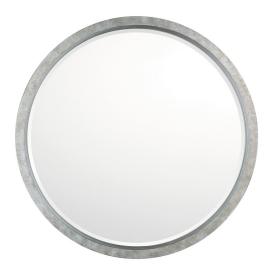

## MIRROR DECORATIVE MIRROR

Antique Silver

UPC: 841224093177

Available Finishes: Antique Silver (AS)

DIMENSIONS

Dimensions: 32"W x 32"H x 3"E Product Weight: 17 lbs. Mirror Inside Dimensions: 29.5"W x 29.5"H UL Rating: None