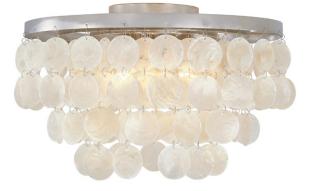

# AA1013PN

#### SHELBY 3 LIGHT FLUSH MOUNT Polished Nickel

UPC: 841740160629

Available Finishes: Polished Nickel (PN)

### DIMENSIONS

Dimensions: 16.25"W x 10.25"H Product Weight: 4.25 lbs. Max. Hanging Height: 10.25" Min. Hanging Height: 10.25" Canopy: 5.50"W x 1"H