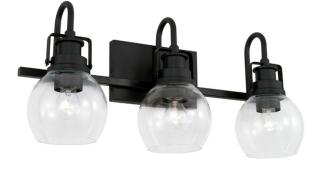

# AA1007MB

## 3 LIGHT VANITY

Matte Black

UPC: 841740160506

Available Finishes: Brushed Nickel (BN), Matte Black (MB)

#### DIMENSIONS

Dimensions: 23.75"W x 10.75"H x 6.50"E Product Weight: 6.25 lbs. Max. Hanging Height: 10.75" Min. Hanging Height: 10.75" Backplate: 8"W x 5"H x 0.75"E Junction: Ctr/Top: 4"; Ctr/Btm: 6.75"

#### **GLASS DESCRIPTION**

Clear Glass Glass Dimensions: 5.75″W X 5″H

JOB/LOCATION: \_\_\_\_\_

QUANTITY:

NOTES: \_\_\_\_\_

5359 Rafe Banks Drive, Flowery Branch, GA, 30542 TF: 800.323.3257 | P: 770.965.7238 | F: 770.965.7254 | W: capitallightingfixture.com