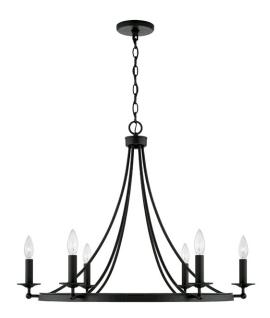

# **AA1005BI**

## **6 LIGHT CHANDELIER**

Black Iron

UPC: 841740160353

Available Finishes: Black Iron (BI), Brushed Nickel (BN)

| JOB/LOCATION: |  |  |
|---------------|--|--|
| QUANTITY:     |  |  |
| NOTES:        |  |  |
|               |  |  |
|               |  |  |

### **DIMENSIONS**

Dimensions: 30"W x 23.50"H

Product Weight: 9 lbs.

Max. Hanging Height: 149.5" Min. Hanging Height: 23.5"

Wire/Chain: 120" Chain; 180" Wire

Canopy: 5"W x 0.75"H