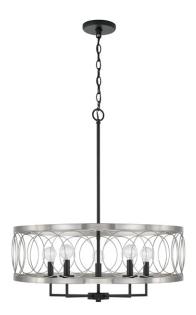

# **AA1003BT**

## **MADELINE 4 LIGHT PENDANT**

Black Tie

UPC: 841740147743

Available Finishes: Black Tie (BT), Brushed Silver and Bronze (BV)

| JOB/LOCATION: |  |
|---------------|--|
| QUANTITY:     |  |
| NOTES:        |  |
|               |  |
|               |  |

## **DIMENSIONS**

Dimensions: 24.50"W x 28"H Product Weight: 9 lbs. Max. Hanging Height: 153"

Min. Hanging Height: 28"

Wire/Chain: 120" Chain; 180" Wire

Canopy: 5.50"W x 1"H