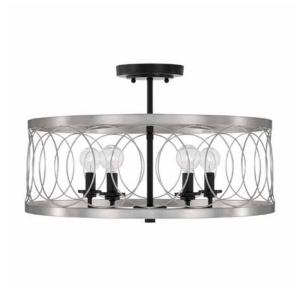

# **AA1002BT**

### **MADELINE 4 LIGHT SEMI-FLUSH**

Black Tie

UPC: 841740147736

Available Finishes: BT (Black Tie)

| JOB/LOCATION: |
|---------------|
| QUANTITY:     |
| NOTES:        |
|               |
|               |

### **DIMENSIONS**

Fixture Dimensions: 20"W x 12.75"H

Fixture Weight: 5.5 lbs.

Max. Hanging Height: 12.75"

Min. Hanging Height: 12.75"

Canopy: 5.5"W x 1"H