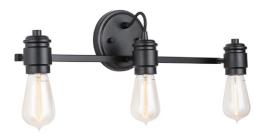

### **MENLO 3 LIGHT VANITY**

Matte Black

UPC: 841740140874

Available Finishes: Aged Brass (AD), Matte Black (MB)

### **DIMENSIONS**

Dimensions: 21.25"W x 5"H x 4.25"E

Product Weight: 2 lbs.

Backplate: 5"W x 5"H x 0.75"E
Junction: Ctr/Top: 2.5"; Ctr/Btm: 2.5"