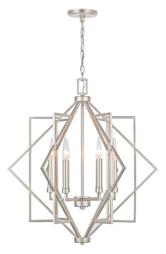

#### 6 LIGHT PENDANT Winter Gold

UPC: 841740139250

Available Finishes: Winter Gold (WG)

#### DIMENSIONS

Dimensions: 25.5"W x 28"H Fixture Body Height: 28" Product Weight: 13.5 lbs. Max. Hanging Height: 154" Min. Hanging Height: 31" 120" Chain; 180" Wire Canopy: 5"W x 0.75"H