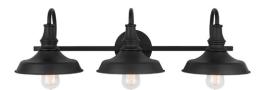

## **3 LIGHT VANITY**

Old Bronze

UPC: 841740138871

Available Finishes: Old Bronze (OB)

## **DIMENSIONS**

Dimensions: 29"W x 8.5"H x 11"E

Product Weight: 5 lbs.

Backplate: 5"W x 5"H x 0.75"E Junction: Ctr/Top: 5.5"; Ctr/Btm: 2.5"

# LAMPING INFORMATION

Lamping: 3 - 100 Watt E26 Medium

No. of Sockets: 3

Max Wattage Per Bulb: 100W Socket Base: E26 Medium

Dimmable: Yes Bulbs Included: No

Recommended Bulb(s): ST18

UL Rating: Damp

# SHADE DESCRIPTION

Metal Shade

Designed in Atlanta. Manufactured in China.

5359 Rafe Banks Drive, Flowery Branch, GA, 30542 TF: 800.323.3257 | P: 770.965.7238 | F: 770.965.7254 | W: capitallightingfixture.com