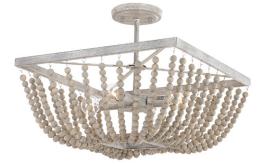

# 9D294A

# 4 LIGHT SEMI-FLUSH

Mystic Sand

UPC: 841740138734

Available Finishes: Mystic Sand (MS)

#### DIMENSIONS

Dimensions: 17"W x 13"H Product Weight: 5 lbs. Canopy: 5"W x 0.75"H