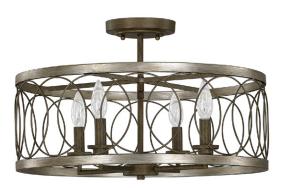

### **MADELINE 4 LIGHT SEMI-FLUSH**

Brushed Silver and Bronze

UPC: 841224011089

Available Finishes: Brushed Silver and Bronze (BV)

## **DIMENSIONS**

Dimensions: 20"W x 12.75"H Product Weight: 5.5 lbs. Canopy: 5.5"W x 1"H