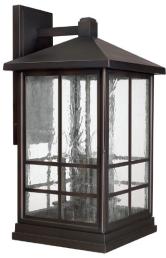

# PRESTON 4 LIGHT OUTDOOR WALL LANTERN

Old Bronze

UPC: 841224022375

Available Finishes: Old Bronze (OB)

| JOB/LOCATION: |  |  |
|---------------|--|--|
| QUANTITY:     |  |  |
|               |  |  |

NOTES:

# **DIMENSIONS**

Dimensions: 13.25"W x 26.5"H x 14.5"E

Product Weight: 19 lbs.

Backplate: 6.5"W x 15.75"H x 1"E Junction: Ctr/Top: 8"; Ctr/Btm: 18.5"

# **GLASS DESCRIPTION**

**Antiqued Water Glass** 

Glass Dimensions: 10.25"W X 15.5"H

Designed in Atlanta. Manufactured in China.