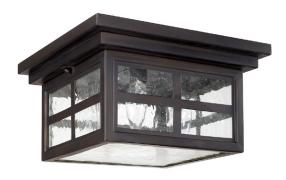

# 9917OB

#### PRESTON 3 LIGHT FLUSH MOUNT

Old Bronze

UPC: 841224022351

Available Finishes: Old Bronze (OB)

#### **DIMENSIONS**

Dimensions: 11.25"W x 6"H Product Weight: 5 lbs.

#### LAMPING INFORMATION

Lamping: 3 - 60 Watt E12 Candelabra

No. of Sockets: 3

Max Wattage Per Bulb: 60W Socket Base: E12 Candelabra

Dimmable: Yes Bulbs Included: No

Recommended Bulb(s): B10

Voltage: 120V UL Rating: Damp

## **GLASS DESCRIPTION**

Antiqued Water Glass

Glass Dimensions: 3.75"W X 8.5"H

Designed in Atlanta. Manufactured in China.