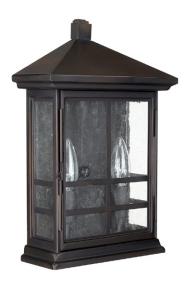

# 9916OB

## **PRESTON 2 LIGHT SCONCE**

Old Bronze

UPC: 841224022320

Available Finishes: Old Bronze (OB)

| JOB/LOCATION: |
|---------------|
| QUANTITY:     |
| NOTES:        |
|               |
|               |

### **DIMENSIONS**

Dimensions:  $9"W \times 14"H \times 4"E$ Product Weight: 3.5 lbs. Backplate:  $7"W \times 10"H \times 1"E$ 

Junction: Ctr/Top: 8.5"; Ctr/Btm: 5.5"

### **GLASS DESCRIPTION**

**Antiqued Water Glass** 

Glass Dimensions: 6.5"W X 8"H