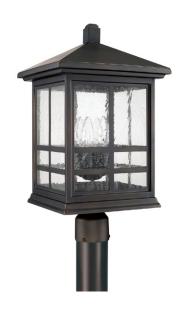

## PRESTON 4 LIGHT OUTDOOR POST LANTERN

Old Bronze

UPC: 841224022283

Available Finishes: Old Bronze (OB)

| JOB/LOCATION: |
|---------------|
| QUANTITY:     |
| NOTES:        |
|               |
|               |

## **DIMENSIONS**

Dimensions: 11"W x 20.75"H Product Weight: 10.5 lbs.

# **GLASS DESCRIPTION**

Antiqued Water Glass

Glass Dimensions: 8"W X 9.75"H