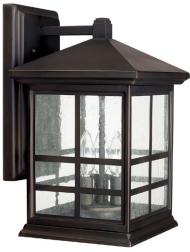

### PRESTON 3 LIGHT OUTDOOR WALL LANTERN

Old Bronze

UPC: 841224022252

Available Finishes: Old Bronze (OB)

| JOB/LOCATION: |  |
|---------------|--|
| QUANTITY:     |  |
| NOTES:        |  |
|               |  |

#### **DIMENSIONS**

Dimensions: 9"W x 15.25"H x 10.25"E

Product Weight: 7 lbs.

Backplate: 6"W x 11.5"H x 1.25"E Junction: Ctr/Top: 5.75"; Ctr/Btm: 9.5"

## **GLASS DESCRIPTION**

**Antiqued Water Glass** 

Glass Dimensions: 6.5"W X 8"H

Designed in Atlanta. Manufactured in China.