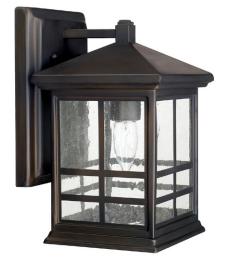

### PRESTON 1 LIGHT OUTDOOR WALL LANTERN Old Bronze

UPC: 841224022245

Available Finishes: Old Bronze (OB)

#### DIMENSIONS

Dimensions: 7"W x 11.75"H x 8.5"E Product Weight: 4 lbs. Backplate: 6"W x 9"H x 1.25"E Junction: Ctr/Top: 4.5"; Ctr/Btm: 7.25"

## **GLASS DESCRIPTION**

Antiqued Water Glass Glass Dimensions: 5"W X 6.25"H

Designed in Atlanta. Manufactured in China.

JOB/LOCATION: \_\_\_\_\_

QUANTITY:

NOTES: \_\_\_\_\_

5359 Rafe Banks Drive, Flowery Branch, GA, 30542 TF: 800.323.3257 | P: 770.965.7238 | F: 770.965.7254 | W: capitallightingfixture.com