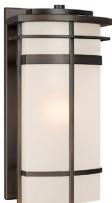

# 9881OB

# LAKESHORE 1 LIGHT OUTDOOR WALL **LANTERN**

Old Bronze

UPC: 841224068960

Available Finishes: Old Bronze (OB)

#### **DIMENSIONS**

Dimensions: 6.5"W x 13"H x 6.25"E

Product Weight: 4.5 lbs.

Backplate: 5.5"W x 13"H x 0.5"E Junction: Ctr/Top: 4.75"; Ctr/Btm: 8.25"

## **GLASS DESCRIPTION**

Frosted Glass

Glass Dimensions: 5"W X 11.75"H

Designed in Atlanta. Manufactured in China.