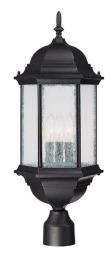

# 9837BK

## MAIN STREET 3 LIGHT OUTDOOR POST LANTERN

Black

UPC: 841224071038

Available Finishes: Black (BK), Old Bronze (OB)

## **GLASS DESCRIPTION**

Antiqued Glass Glass Dimensions: 3.75″W X 8.5″H