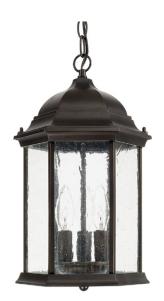

# 9836OB

# MAIN STREET 3 LIGHT OUTDOOR HANGING LANTERN

Old Bronze

UPC: 841224022177

Available Finishes: Black (BK), Old Bronze (OB)

#### DIMENSIONS

Dimensions: 9.5"W x 15.5"H Fixture Body Height: 15.5" Product Weight: 5.5 lbs. Max. Hanging Height: 57.5" Min. Hanging Height: 19.25" 36" Chain; 120" Wire Canopy: 5"W x 1"H

## **GLASS DESCRIPTION**

Antiqued Glass Glass Dimensions: 3.75"W X 8.25"H

Designed in Atlanta. Manufactured in China.

JOB/LOCATION: \_\_\_\_\_

QUANTITY:

NOTES: \_\_\_\_\_

5359 Rafe Banks Drive, Flowery Branch, GA, 30542 TF: 800.323.3257 | P: 770.965.7238 | F: 770.965.7254 | W: capitallightingfixture.com