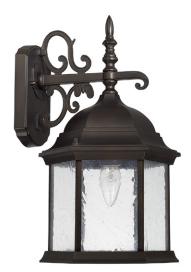

## 9833OB

# MAIN STREET 1 LIGHT OUTDOOR WALL LANTERN

Old Bronze

UPC: 841224022139

Available Finishes: Black (BK), Old Bronze (OB)

| JOB/LOCATION: |  |  |
|---------------|--|--|
| QUANTITY:     |  |  |
| NOTES:        |  |  |
|               |  |  |

### **DIMENSIONS**

Dimensions: 9.25"W x 16"H Product Weight: 3 lbs.

Backplate: 4.5"W x 7"H x 1"E Junction: Ctr/Top: 4"; Ctr/Btm: 12"

### **GLASS DESCRIPTION**

**Antiqued Glass** 

Glass Dimensions: 3.75"W X 5.75"H

Designed in Atlanta. Manufactured in China.