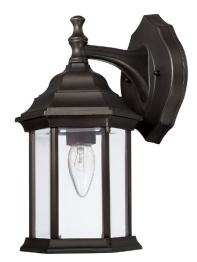

# 9830OB

# OUTDOOR 1 LIGHT OUTDOOR WALL LANTERN

Old Bronze

UPC: 841224022078

Available Finishes: Black (BK), Old Bronze (OB)

#### DIMENSIONS

Dimensions: 6.5"W x 12.25"H x 8"E Product Weight: 2 lbs. Backplate: 5.25"W x 7.25"H x 1"E Junction: Ctr/Top: 3.5"; Ctr/Btm: 8.75"

### LAMPING INFORMATION

Lamping: 1 - 60 Watt E26 Medium No. of Sockets: 1 Max Wattage Per Bulb: 60W Socket Base: E26 Medium Dimmable: Yes Bulbs Included: No Recommended Bulb(s): A19 UL Rating: Wet

## **GLASS DESCRIPTION**

Clear Glass Glass Dimensions: 2.5"W X 5.5"H

Designed in Atlanta. Manufactured in China.

JOB/LOCATION: \_\_\_\_\_

QUANTITY:

NOTES: \_\_\_\_\_

5359 Rafe Banks Drive, Flowery Branch, GA, 30542 TF: 800.323.3257 | P: 770.965.7238 | F: 770.965.7254 | W: capitallightingfixture.com