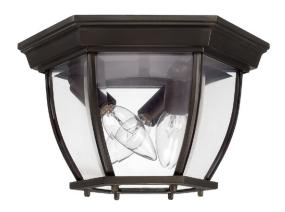

## **OUTDOOR 3 LIGHT OUTDOOR FLUSH MOUNT**

Old Bronze

UPC: 841224022054

Available Finishes: Black (BK), Old Bronze (OB)

#### **DIMENSIONS**

Dimensions: 10.75"W x 6.75"H Product Weight: 2.5 lbs.

#### LAMPING INFORMATION

Lamping: 3 - 60 Watt E12 Candelabra

No. of Sockets: 3

Max Wattage Per Bulb: 60W Socket Base: E12 Candelabra

Dimmable: Yes Bulbs Included: No

Recommended Bulb(s): B10

UL Rating: Damp

### **GLASS DESCRIPTION**

Clear Beveled Glass

Glass Dimensions: 4"W X 5.25"H

Designed in Atlanta. Manufactured in China.