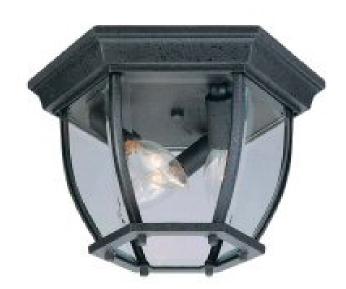

# 9802BK

## OUTDOOR 3 LIGHT OUTDOOR FLUSH MOUNT Black

UPC: 841224009055

Available Finishes: Black (BK), Old Bronze (OB)

#### DIMENSIONS

Dimensions: 10.75"W x 6.75"H Product Weight: 2.5 lbs.

## **GLASS DESCRIPTION**

Clear Glass Glass Dimensions: 4"W X 5.25"H

Designed in Atlanta. Manufactured in China.

JOB/LOCATION: \_\_\_\_\_

QUANTITY: \_\_\_\_\_

NOTES: \_\_\_\_\_

5359 Rafe Banks Drive, Flowery Branch, GA, 30542 TF: 800.323.3257 | P: 770.965.7238 | F: 770.965.7254 | W: capitallightingfixture.com