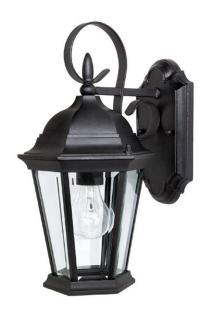

## 9726BK

# CARRIAGE HOUSE 1 LIGHT OUTDOOR WALL LANTERN

Black

UPC: 841224009000

Available Finishes: Black (BK), Old Bronze (OB)

| JOB/LOCATION: |  |  |
|---------------|--|--|
| QUANTITY:     |  |  |
| NOTES:        |  |  |
|               |  |  |
|               |  |  |

#### **DIMENSIONS**

Dimensions: 8"W x 15"H x 9.5"E

Product Weight: 3.5 lbs.

Backplate: 5"W x 9"H x 1"E

Junction: Ctr/Top: 6"; Ctr/Btm: 9"

### **GLASS DESCRIPTION**

Clear Beveled Glass

Glass Dimensions: 3"W X 6.25"H

Designed in Atlanta. Manufactured in China.