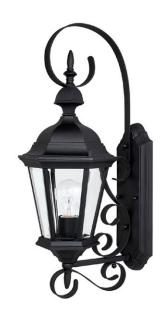

## 9721BK

# CARRIAGE HOUSE 1 LIGHT OUTDOOR WALL LANTERN

Black

UPC: 841224008904

Available Finishes: Black (BK), Old Bronze (OB)

| IOB/LOCATION: |
|---------------|
| QUANTITY:     |
| NOTES:        |
|               |
|               |

#### **DIMENSIONS**

Dimensions: 8"W x 23"H x 10"E

Product Weight: 5.5 lbs.

Backplate: 5"W x 13.75"H x 1"E

Junction: Ctr/Top: 14.75"; Ctr/Btm: 8.25"

### **GLASS DESCRIPTION**

Clear Beveled Glass

Glass Dimensions: 3"W X 6.25"H

Designed in Atlanta. Manufactured in China.