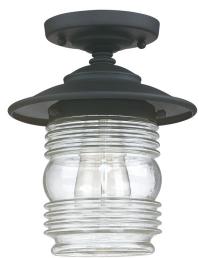

# 9677BK

# CREEKSIDE 1 LIGHT OUTDOOR FLUSH MOUNT

Black

UPC: 841224029190

Available Finishes: Black (BK), Old Bronze (OB)

| JOB/LOCATION: |  |
|---------------|--|
| QUANTITY:     |  |
| NOTES:        |  |
|               |  |

# **DIMENSIONS**

Dimensions: 8.25"W x 10"H Product Weight: 3 lbs. Canopy: 5"W x 1.25"H

# **GLASS DESCRIPTION**

Clear Ringed Glass

Glass Dimensions: 5"W X 6.5"H

Designed in Atlanta. Manufactured in China.