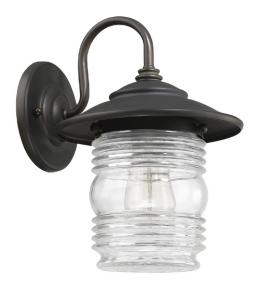

## 9671OB

# CREEKSIDE 1 LIGHT OUTDOOR WALL LANTERN

Old Bronze

UPC: 841224000298

Available Finishes: Black (BK), Old Bronze (OB)

#### DIMENSIONS

Dimensions: 8.25"W x 11.25"H x 9.5"E Product Weight: 3.5 lbs. Backplate: 5"W x 5"H x 1"E Junction: Ctr/Top: 4"; Ctr/Btm: 7.25"

### LAMPING INFORMATION

Lamping: 1 - 75 Watt E26 Medium No. of Sockets: 1 Max Wattage Per Bulb: 75W Socket Base: E26 Medium Dimmable: Yes Bulbs Included: No Recommended Bulb(s): A19 Voltage: 120V UL Rating: Wet

### **GLASS DESCRIPTION**

Clear Ringed Glass Glass Dimensions: 5"W X 6.5"H

Designed in Atlanta. Manufactured in China.

JOB/LOCATION: \_\_\_\_\_

QUANTITY:

NOTES: \_\_\_\_\_

5359 Rafe Banks Drive, Flowery Branch, GA, 30542 TF: 800.323.3257 | P: 770.965.7238 | F: 770.965.7254 | W: capitallightingfixture.com