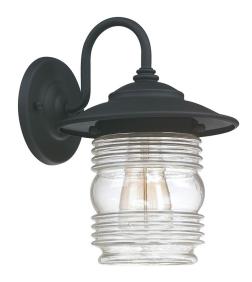

# CREEKSIDE 1 LIGHT OUTDOOR WALL LANTERN

Black

UPC: 841224029183

Available Finishes: Black (BK), Old Bronze (OB)

| JOB/LOCATION: _ |      |  |
|-----------------|------|--|
| QUANTITY:       |      |  |
| NOTES:          |      |  |
|                 |      |  |
|                 | <br> |  |

#### **DIMENSIONS**

Dimensions: 8.25"W x 11.25"H x 9.5"E

Product Weight: 3.5 lbs. Backplate: 5"W x 5"H x 1"E

Junction: Ctr/Top: 4"; Ctr/Btm: 7.25"

### **GLASS DESCRIPTION**

Clear Ringed Glass

Glass Dimensions: 5"W X 6.5"H

Designed in Atlanta. Manufactured in China.