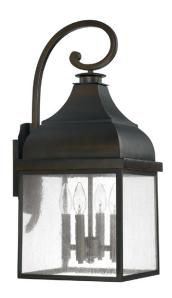

## 9643OB

# WESTRIDGE 4 LIGHT OUTDOOR WALL LANTERN

Old Bronze

UPC: 841224000212

Available Finishes: Old Bronze (OB)

| 100 // 004 7/01 |  |
|-----------------|--|
| JOB/LOCATION:   |  |
| QUANTITY:       |  |
| NOTES:          |  |
|                 |  |
|                 |  |

#### **DIMENSIONS**

Dimensions: 11"W x 24.5"H x 12.75"E

Product Weight: 12.5 lbs. Backplate: 5"W x 9"H x 0.75"E

Junction: Ctr/Top: 13.25"; Ctr/Btm: 11.25"

#### LAMPING INFORMATION

Lamping: 4 - 60 Watt E12 Candelabra

No. of Sockets: 4

Max Wattage Per Bulb: 60W Socket Base: E12 Candelabra

Dimmable: Yes Bulbs Included: No

Recommended Bulb(s): B10

Voltage: 120V UL Rating: Wet

### **GLASS DESCRIPTION**

**Antiqued Water Glass** 

Glass Dimensions: 10.25"W X 9.75"H

Designed in Atlanta. Manufactured in China.