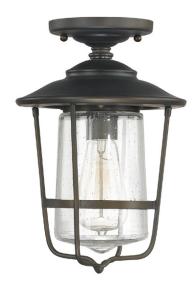

# CREEKSIDE 1 LIGHT OUTDOOR FLUSH MOUNT

Old Bronze

UPC: 841224000052

Available Finishes: Black (BK), Old Bronze (OB)

| JOB/LOCATION: |
|---------------|
| QUANTITY:     |
| NOTES:        |
|               |
|               |

#### **DIMENSIONS**

Dimensions: 8.25"W x 12"H Product Weight: 4 lbs. Canopy: 5"W x 1.25"H

### **GLASS DESCRIPTION**

Clear Seeded Glass

Glass Dimensions: 4.5"W X 7.25"H

Designed in Atlanta. Manufactured in China.