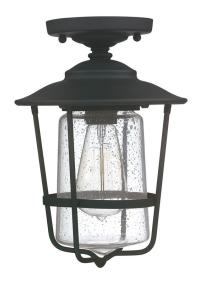

## 9607BK

# CREEKSIDE 1 LIGHT OUTDOOR FLUSH MOUNT

Black

UPC: 841224029176

Available Finishes: Black (BK), Old Bronze (OB)

| IOB/LOCATION: |
|---------------|
| QUANTITY:     |
| NOTES:        |
|               |
|               |

#### **DIMENSIONS**

Dimensions: 8.25"W x 12"H Product Weight: 4 lbs. Canopy: 5"W x 1.25"H

### **GLASS DESCRIPTION**

Clear Seeded Glass

Glass Dimensions: 4.5"W X 7.25"H

Designed in Atlanta. Manufactured in China.