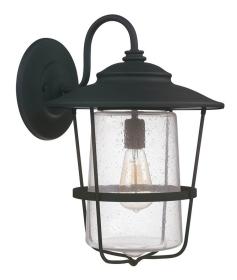

## 9603BK

# CREEKSIDE 1 LIGHT OUTDOOR WALL LANTERN

Black

UPC: 841224029152

Available Finishes: Black (BK), Old Bronze (OB)

| JOB/LOCATION: |
|---------------|
| QUANTITY:     |
| NOTES:        |
|               |
|               |

#### **DIMENSIONS**

Dimensions: 13"W x 18.5"H x 15"E

Product Weight: 8 lbs.

Backplate: 7.75"W x 7.75"H x 1.5"E Junction: Ctr/Top: 5.25"; Ctr/Btm: 13.25"

### **GLASS DESCRIPTION**

Clear Seeded Glass

Glass Dimensions: 7.25"W X 11.5"H

Designed in Atlanta. Manufactured in China.

5359 Rafe Banks Drive, Flowery Branch, GA, 30542 TF: 800.323.3257 | P: 770.965.7238 | F: 770.965.7254 | W: capitallightingfixture.com