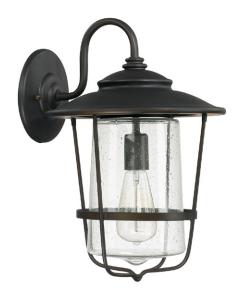

## 9602OB

# CREEKSIDE 1 LIGHT OUTDOOR WALL LANTERN

Old Bronze

UPC: 841224000014

Available Finishes: Black (BK), Old Bronze (OB)

| JOB/LOCATION: |
|---------------|
| QUANTITY:     |
| NOTES:        |
|               |
|               |

#### **DIMENSIONS**

Dimensions: 11"W x 16.25"H x 12"E

Product Weight: 6 lbs. Backplate: 6"W x 6"H x 1"E

Junction: Ctr/Top: 4.75"; Ctr/Btm: 11.5"

#### LAMPING INFORMATION

Lamping: 1 - 100 Watt E26 Medium

No. of Sockets: 1

Max Wattage Per Bulb: 100W Socket Base: E26 Medium

Dimmable: Yes Bulbs Included: No

Recommended Bulb(s): A19

Voltage: 120V UL Rating: Wet

### **GLASS DESCRIPTION**

Clear Seeded Glass

Glass Dimensions: 6"W X 9.75"H

Designed in Atlanta. Manufactured in China.