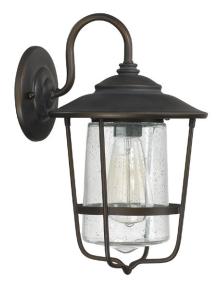

# CREEKSIDE 1 LIGHT OUTDOOR WALL LANTERN

Old Bronze

UPC: 841224000007

Available Finishes: Black (BK), Old Bronze (OB)

#### DIMENSIONS

Dimensions: 8.25"W x 13.25"H x 9"E Product Weight: 3.5 lbs. Backplate: 5"W x 5"H x 1"E Junction: Ctr/Top: 4"; Ctr/Btm: 9.25"

#### **GLASS DESCRIPTION**

Clear Seeded Glass Glass Dimensions: 4.5"W X 7.25"H

Designed in Atlanta. Manufactured in China.

JOB/LOCATION: \_\_\_\_\_

QUANTITY:

NOTES: \_\_\_\_\_

5359 Rafe Banks Drive, Flowery Branch, GA, 30542 TF: 800.323.3257 | P: 770.965.7238 | F: 770.965.7254 | W: capitallightingfixture.com