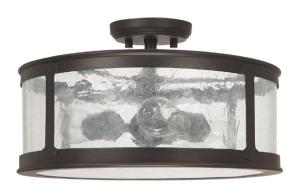

# **DYLAN 3 LIGHT OUTDOOR SEMI-FLUSH**

Old Bronze

UPC: 841224096246

Available Finishes: Old Bronze (OB)

### **GLASS DESCRIPTION**

Antiqued Water Glass with Antiqued Glass

Diffuser

Glass Dimensions: 10.75"W X 5"H

Designed in Atlanta. Manufactured in China.

| JOB/LOCATION: |  |  |
|---------------|--|--|
| QUANTITY:     |  |  |
| NOTES:        |  |  |
|               |  |  |
|               |  |  |