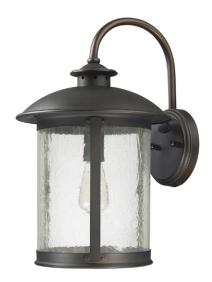

# 9563OB

# **DYLAN 1 LIGHT OUTDOOR WALL LANTERN**

Old Bronze

UPC: 841224096215

Available Finishes: Old Bronze (OB)

| JOB/LOCATION: |  |  |
|---------------|--|--|
| QUANTITY:     |  |  |
| NOTES:        |  |  |
|               |  |  |
|               |  |  |

### **DIMENSIONS**

Dimensions: 11.5"W x 18.5"H x 13.25"E

Product Weight: 6 lbs. Backplate: 6"W x 6"H x 1"E

Junction: Ctr/Top: 9.5"; Ctr/Btm: 9"

### **GLASS DESCRIPTION**

**Antiqued Water Glass** 

Glass Dimensions: 7"W X 9.5"H

Designed in Atlanta. Manufactured in China.