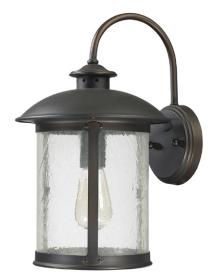

# 9562OB

#### **DYLAN 1 LIGHT OUTDOOR WALL LANTERN** Old Bronze

UPC: 841224096208

Available Finishes: Old Bronze (OB)

#### DIMENSIONS

Dimensions: 9.5"W x 15.25"H x 10.75"E Product Weight: 4 lbs. Backplate: 5"W x 5"H x 1"E Junction: Ctr/Top: 7.5"; Ctr/Btm: 7.75"

## **GLASS DESCRIPTION**

Antiqued Water Glass Glass Dimensions: 5.75″W X 7.75″H

Designed in Atlanta. Manufactured in China.

JOB/LOCATION: \_\_\_\_\_

QUANTITY:

NOTES: \_\_\_\_\_

5359 Rafe Banks Drive, Flowery Branch, GA, 30542 TF: 800.323.3257 | P: 770.965.7238 | F: 770.965.7254 | W: capitallightingfixture.com