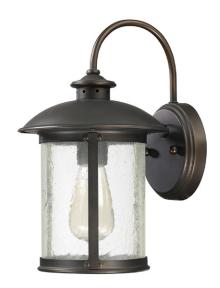

# 9561OB

## **DYLAN 1 LIGHT OUTDOOR WALL LANTERN**

Old Bronze

UPC: 841224096192

Available Finishes: Old Bronze (OB)

| JOB/LOCATION: |
|---------------|
| QUANTITY:     |
| NOTES:        |
|               |
|               |

### **DIMENSIONS**

Dimensions: 7.5"W x 12.5"H x 8.75"E

Product Weight: 2.5 lbs. Backplate: 5"W x 5"H x 1"E

Junction: Ctr/Top: 6.5"; Ctr/Btm: 6"

### LAMPING INFORMATION

Lamping: 1 - 100 Watt E26 Medium

No. of Sockets: 1

Max Wattage Per Bulb: 100W Socket Base: E26 Medium

Dimmable: Yes Bulbs Included: No

Recommended Bulb(s): ST18

Voltage: 120V UL Rating: Wet

### **GLASS DESCRIPTION**

**Antiqued Water Glass** 

Glass Dimensions: 4.5"W X 6.25"H

Designed in Atlanta. Manufactured in China.