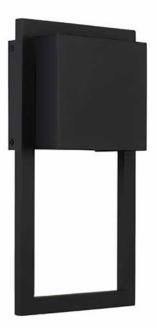

# 956011BK-GL

#### NATE 1 LIGHT OUTDOOR WALL LANTERN

Oiled Bronze UPC: 841740180818

Available Finishes: OZ (Oiled Bronze)

#### DIMENSIONS

Fixture Dimensions: 8"W x 15"H x 3.75"E Fixture Weight: 2.75 lbs. Backplate: 6"W x 5.75"H x 0.5"E Junction: Ctr/Top: 4"; Ctr/Btm: 11"