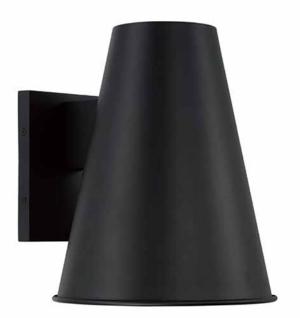

# YARDLEY 1 LIGHT OUTDOOR WALL LANTERN

Black UPC: 841740180771

Available Finishes: BK (Black)

### DIMENSIONS

Fixture Dimensions: 10"W x 12"H x 11.75"E Fixture Weight: 4 lbs. Backplate: 5.5"W x 7"H x 0.75"E Junction: Ctr/Top: 5.75"; Ctr/Btm: 6.25"

## SHADE DESCRIPTION

Black Metal Shade with White Interior