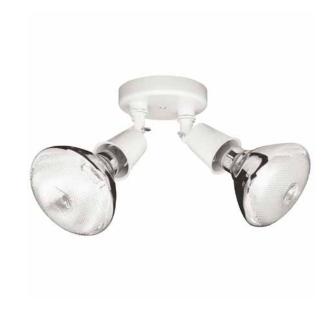

# 9502WH

## **OUTDOOR 2 LIGHT OUTDOOR FLOODLIGHT**

White

UPC: 841224008850

Available Finishes: RZ (Rich Bronze), WH (White)

| JOB/LOCATION: |
|---------------|
| QUANTITY:     |
| NOTES:        |
|               |
|               |

## **DIMENSIONS**

Fixture Dimensions: 6"W x 4"H x 5.5"E

Fixture Weight: 1.5 lbs.

Backplate: 4.75"W x 4.75"H x 0.75"E Junction: Ctr/Top: 2.5"; Ctr/Btm: 2.5"