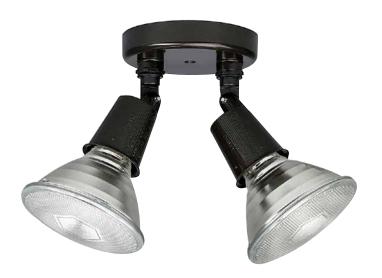

# 9502RZ

## **OUTDOOR 2 LIGHT OUTDOOR FLOODLIGHT**

Rich Bronze UPC: 841224026823

Available Finishes: RZ (Rich Bronze), WH

| JOB/LOCATION: |  |  |
|---------------|--|--|
| QUANTITY:     |  |  |
| NOTES:        |  |  |
|               |  |  |
|               |  |  |

#### **DIMENSIONS**

Fixture Dimensions: 6"W x 4"H x 5.5"E

Fixture Weight: 1.5 lbs.

Backplate: 4.75"W x 4.75"H x 0.75"E Junction: Ctr/Top: 2.5"; Ctr/Btm: 2.5"