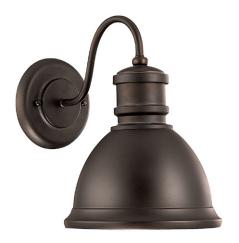

## 9492OB

# OUTDOOR 1 LIGHT OUTDOOR WALL LANTERN

Old Bronze

UPC: 841224089590

Available Finishes: Old Bronze (OB)

#### **DIMENSIONS**

Dimensions: 9"W x 12.5"H x 9.5"E

Product Weight: 2.5 lbs.

Backplate: 5.75"W x 5.75"H x 1"E Junction: Ctr/Top: 5"; Ctr/Btm: 7.5"