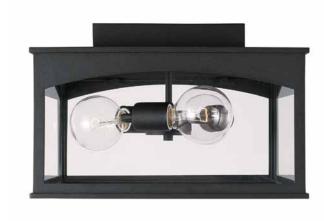

# BURTON 3 LIGHT OUTDOOR FLUSH

Black

UPC: 841740166355

Available Finishes: Black (BK), Oiled Bronze (OZ)

| JOB/LOCATION: |
|---------------|
| QUANTITY:     |
| NOTES:        |
|               |
|               |

## **DIMENSIONS**

Dimensions: 14"W x 9"H Product Weight: 8.5 lbs. Max. Handing Height: 9" Min. Hanging Height: 9" Canopy: 8"W x 1.50"H

# LAMPING INFORMATION

Lamping: 3 - 60 Watt E26 Medium

No. of Sockets: 3

Max. Wattage Per Bulb: 60

Dimmable: Yes Bulb(s) Included: No

Recommended Bulb(s): G25

UL Rating: UL listed. Rated for Damp locations.

## **GLASS DESCRIPTION**

Clear Glass

Glass Dimensions: 13"W X 6.5"H