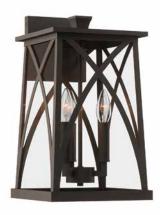

## 946531OZ

# MARSHALL 3 LIGHT OUTDOOR WALL LANTERN

Oiled Bronze

UPC: 841740166164

Available Finishes: Black (BK), Oiled Bronze (OZ)

| JOB/LOCATION: |
|---------------|
| QUANTITY:     |
| NOTES:        |
|               |
|               |

#### **DIMENSIONS**

Dimensions: 9.50"W x 16.50"H x 10.75"E

Product Weight: 10 lbs.

Max. Handing Height: 16.5"

Min. Hanging Height: 16.5"

Backplate: 6"W x 6"H x 0.75"E

Junction: Ctr/Top: 3"; Ctr/Btm: 13.50"

#### LAMPING INFORMATION

Lamping: 3 - 60 Watt E12 Candelabra

No. of Sockets: 3

Max. Wattage Per Bulb: 60

Dimmable: Yes Bulb(s) Included: No

Recommended Bulb(s): G16

UL Rating: UL listed. Rated for Wet locations.

### **GLASS DESCRIPTION**

Clear Glass

Glass Dimensions: 8.5"W X 13.75"H