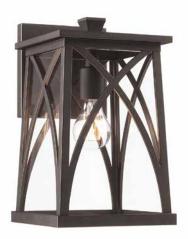

## 946511OZ

# MARSHALL 1 LIGHT OUTDOOR WALL LANTERN

Oiled Bronze

UPC: 841740166140

Available Finishes: Black (BK), Oiled Bronze (OZ)

| JOB/LOCATION: |
|---------------|
| QUANTITY:     |
| NOTES:        |
|               |
|               |

#### **DIMENSIONS**

Dimensions: 7.75"W x 12.50"H x 8.75"E

Product Weight: 6 lbs.

Max. Handing Height: 12.5"

Min. Hanging Height: 12.5"

Backplate: 6"W x 6"H x 0.75"E

Junction: Ctr/Top: 3"; Ctr/Btm: 9.50"