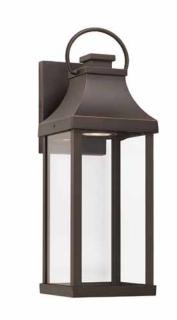

### 9464110Z-GL

## BRADFORD 1 LIGHT OUTDOOR WALL LANTERN

Oiled Bronze

UPC: 841740166089

Available Finishes: Black (BK), Oiled Bronze (OZ)

#### **DIMENSIONS**

Dimensions: 6"W x 17.25"H x 7.50"E

Product Weight: 4.5 lbs. Max. Handing Height: 17.25" Min. Hanging Height: 17.25"

Backplate: 4.75"W x 6.25"H x 0.75"E Junction: Ctr/Top: 4.75"; Ctr/Btm: 12.50"

#### **GLASS DESCRIPTION**

Clear Glass

Glass Dimensions: 4.75"W X 10.25"H