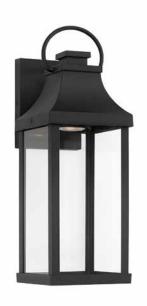

# 946411BK-GL

# BRADFORD 1 LIGHT OUTDOOR WALL LANTERN

Black

UPC: 841740166072

Available Finishes: Black (BK), Oiled Bronze (OZ)

| JOB/LOCATION: |  |
|---------------|--|
| QUANTITY:     |  |
| NOTES:        |  |
|               |  |
|               |  |

# **DIMENSIONS**

Dimensions: 6"W x 17.25"H x 7.50"E

Product Weight: 4.5 lbs. Max. Handing Height: 17.25" Min. Hanging Height: 17.25"

Backplate: 4.75"W x 6.25"H x 0.75"E Junction: Ctr/Top: 4.75"; Ctr/Btm: 12.50"